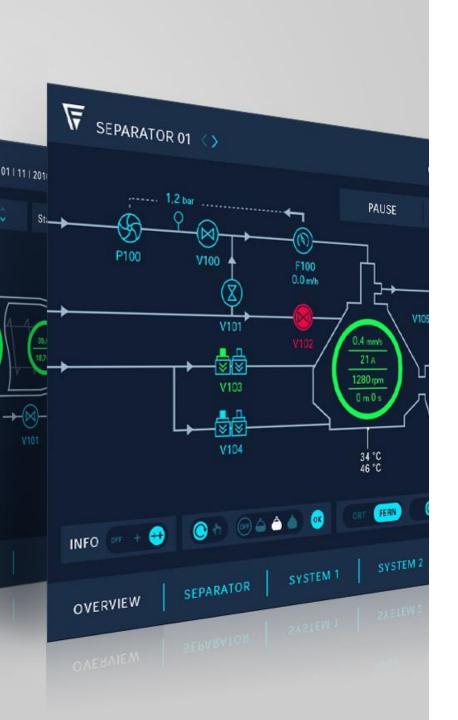

### **AUTOMATION TECHNOLOGY**

You can only get the maximum out of your process if you use the ideal automation technology.

We have our own automation department, including research and development.

Additionally, our automation service will support you to ensure smooth operations.