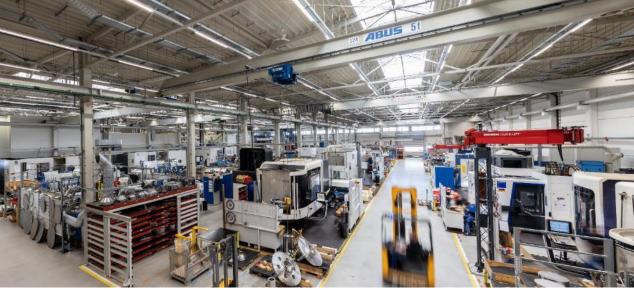

### **Employees**

822 in Vilsbiburg, including 60 apprentices and trainees and more than 1,000 employees worldwide (Flottweg Group)

### **Sales Volume**

€ 228 million in 2019, export rate ~ 80 %